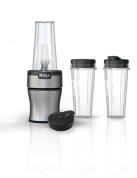

## **Nutri-Blender Plus Personal Blender**

Model: BN301

Manufacturer: Ninja

**MSRP:** \$79.99

- Make healthy recipes in the kitchen with your favorite ingredients
- Intuitive 900-peak-watt motor base powers through everything in the cup
- Pro Extractor blades fully break down ice and whole fruits and veggies for nutrient extraction
- Blend your favorite smoothie and take on-the-go with 20oz To-Go cups
- Cups come with spout lid to enjoy on your commute
- Cups fit easily in car's cup holder
- Dimensions: 4.7"W x 4.7"L x 13.8"H
- Includes: (3) 20oz Ninja To-Go cups with spout lids
- Pro Extractor Blades assembly
- Motor base
- Recipe Inspiration guide