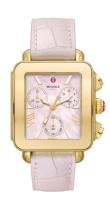

## Ladies' Deco Sport Chronograph Gold & Pink Leather Watch, Pink MOP Dial

Model: MWW06K000068 Manufacturer: Michele

**MSRP:** \$595.00

- The Deco Sport watch is a sporty and more casual take on the classic Deco
- Pink leather, croco pattern strap with traditional tang closure
- Pink Mother-of-Pearl dial with Roman numerals and hour indices
- Chronograph dial features 24 Hours, 30 Minutes and 60 Seconds
- Signature red double "M" logo at the 12 position and on the crown
- Three gold-tone hands
- Gold-tone stainless steel bezel and case
- Strap is interchangeable with compatible 18mm Michele bands
- K1 crystal dial window
- Case size: 36mm
- Water resistant to 50 M