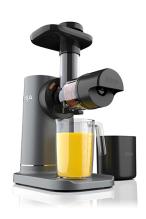

## **NeverClog Cold Press Juicer**

Model: JC151

Manufacturer: Ninja

MSRP: \$129.99

- Experience powerful, non-stop juicing with the NeverClog juicer
- Total Pulp Control customized juice with two pulp filters: Less Pulp and Lots of Pulp
- Two one-touch programs start/stop and reverse
- High torque motor base rotates auger at low speeds
- Easier to clean than the leading centrifugal juicers
- 31.5" Power cord length
- Dimensions: 12.11"L x 7.15"W x 15.93"H
- Dishwasher safe parts
- Includes: 150W Motor base
- (2) Pulp filters
- Feed chute chamber with anti-drip lever
- Auger
- Food tray and pusher
- Pulp spout
- 24oz Juice jug
- 36oz Pulp container