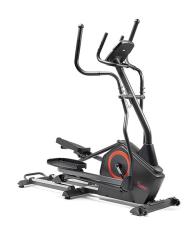

## Smart Long Stride Advanced Electromagnetic Elliptical Machine

Model: SF-E3889SMART

Manufacturer: Sunny Health & Fitness

**MSRP:** \$929.99

- This Smart Elliptical Trainer is the perfect addition to any home gvm
- Gain a low impact cardio workout for your abs, legs, hips and glutes
- 16 Levels of quiet and smooth electromagnetic resistance
- Built with a large 18" stride length
- Full motion arm exercisers focus on full body workouts
- 12 Pre-programmed workouts and 4 user programs
- · SunnyFit app access an array of free workouts
- 6 Floor stabilizers
- Non-slip pedals secure feet in place
- 8.8lb Flywheel
- · Pulse sensor
- 265lb Max user weight
- Dimensions: 68.3"L x 24.2"W x 66.9"H