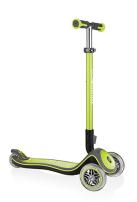

## Elite Deluxe Foldable 3-Wheel Youth Scooter, Lime Green

**Model:** 444-206

Manufacturer: Globber

**MSRP:** \$99.99

- Elite Deluxe scooters is a crowd favorite among kids
- 4 Height adjustable aluminum T-bar
- Extra-long and wide composite rear brake
- Brake delivers efficiency and prolongs wheel longevity
- Patented elliptic folding system
- Low reinforced structure with wide, anti-slip composite deck
- Patented steering lock button fixes steering system
- T-bar heights: 26.9" to 32.8"
- Deck size: 5"W x 20.8"L
- Recommended user height: 37.5" to 130"
- Supports up to 110lbs
- Recommended ages 3 to 9 years