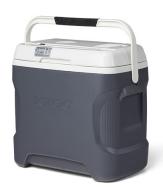

## Versatemp 28qt Portable Electric Cooler

Model: 40390 Manufacturer: Igloo MSRP: \$169.99

- Versatemp expands the possibilities of your next outdoor adventure
- Modular lid with thermoelectric cooling and heating function
- Cools interior up to 36F below ambient temperature
- Heating performance with heating interior up to 136F
- Cool Riser technology elevates cooler body away from hot surfaces
- Cooler features a quiet brushless motor
- Swing-up bail handle makes it easy to carry
- Molded-in side handles
- Plugs into any 12V automobile power outlet
- 28-Quart capacity holds up to 39 cans
- Dimensions: 18.43"L x 12.78"W x 17.07"H