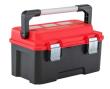

## Pro 20" Toolbox w/ Windows

Model: CMST20320L Manufacturer: Craftsman

**MSRP:** \$53.68

- 20" Tool box suitable for hand tools and accessories
- Transparent windows on lid for visibility of cup contents
- 3 Large and 2 small removable cups
- Cantilever sliding tray
- Two removable screwdriver bit holders
- Integrated seal to protect tools from weather conditions
- Aluminum handle for easy carrying and durability
- · Large, durable, rust resistant metal latches
- SAE measurement standard
- IP54 rated water and dust protection
- Integrated padlock eyes
- 55lb Load capacity
- Dimensions: 20.1"L x 11.7"W x 10.7"H x 10.73"D