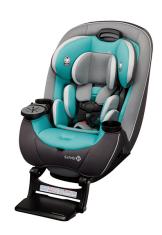

## Grow and Go Extend 'n Ride LX All-in-One Car Seat, Seas the Day

Model: CC292GLE

Manufacturer: Safety 1st

**MSRP:** \$199.99

- Grow and Go Extend is built to grow with your child
- ComfortPlust Footrest can be used in all three positions
- Rear facing mode offers an extra 7" of leg room
- Footrest in forward facing supports shorter, dangling legs
- Footrest in booster lowers down for leg rest
- Spring assist EZ-out harness system makes it easy to get kids in and out
- One-hand headrest adjustment and QuickFit harness
- 3-Position recline
- Machine washable seat pad and cup holders
- Rear facing position for 5-40lbs
- Forward facing position for 22-65lbs
- Booster position for 40-100lbs