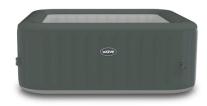

## Pacific Square 6 Person Inflatable Spa, Gray Rattan

Model: PAC6GRATUS Manufacturer: Wave MSRP: \$629.99

- Integrated 104F Rapid Heating System
- 130 Bubble Jet Massage System
- Anti-Freeze System keeps the Pacific safe over winter
- Left running, anti-freeze system will keep water falling below 41F
- Control with Wifi app or controller
- Energy Saving Cover
- Made of ultra-strong TriLaminate PVC
- 6 Foam seat pads for extra comfort
- Flow rate: 350 Gallons/1325-Liters per hour
- Water capacity: 240 Gallons/910-Liters
- 8" Wall width
- 4.5mm Waterproof power cable
- Rated power: 1350W heating, 600W bubbling
- Includes: Eco heater
- Easy use controller
- · Insulated cover