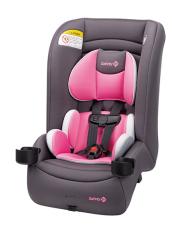

## Jive 2-in-1 Convertible Car Seat, Carbon Rose

Model: CC267EXM

Manufacturer: Safety 1st

**MSRP:** \$119.99

- Jive convertible car seat supports on less decision to be made
- 2-in-1 Design for rear facing and forward facing modes
- Designed to fit 3 across in most vehicles for your growing family
- Built-in side impact protection and 5-point harness
- Harness has 5 heights and 3 buckle locations to fit your growing child
- Removable insert pillows provide extra head and body support
- Fabric is machine washable and dryer safe
- Certified for use on an aircraft
- Rear facing position up to 40lbs
- Forward facing position for 5-65lbs