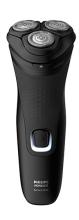

## 1100 Dry Electric Corded Shaver

**Model:** S1016-90

Manufacturer: Philips Norelco

**MSRP:** \$29.99

- 27 Self-sharpening ComfortBlades cut hair right above skin level for a smooth finish
- 4D Flex Heads follow face in four directions for even contact with skin
- Shaver head flips open at the touch of a button to rinse under water
- Ergonomic grip for comfortable handling
- Protective cap keeps the shaving head clean between uses
- Packaging made with plastic-free, 90% recycled material
- Made in facility with 100% renewable electricity
- · Corded use only
- Includes power cord and protective cap