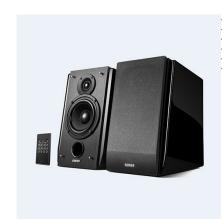

## R1850DB 2.0 Bookshelf Speakers w/ Subwoofer Output

Model: R1850DB Manufacturer: Edifier

**MSRP:** \$229.99

- MDF wooden enclosures reduce unwanted room resonance.
- 10-Degree angle design directs sound more accurately at head level
- Mid woofer output produces quality sound
- Bass vibrates ideal atmosphere for entertainment
- Adjust volume, switch inputs and control Bluetooth on back
- Frequency response: 60Hz-20KHz
- Total power output: RMS 16W x 2 + 19W x 2
- OPT, Coaxial, Line in, Sub out, L Speaker out
- Speaker dimensions: 10"H x 8.8"D x 6.1"W
- Includes: Remote control
- 3.5mm to RCA audio cable
- Speaker connecting cable
- Fiber optic input cable