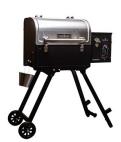

## **Pursuit 20 Portable Pellet Grill**

Model: PPG20

Manufacturer: Camp Chef

**MSRP:** \$499.99

- 501 Square inches of cooking space
- Smart Smoke technology
- Slide and Grill technology
- Ash Cleanout System
- Convenient cord and grease management systems
- Electronic auto-start ignition
- Simple temperature selection from 160F up to 500F
- · Automatic auger dispenses pellets as needed
- Compact design stores and transports easily
- Handy bottle opener
- Folding legs and leg levers
- 10lb Hopper capacity
- Chamber capacity: 2100 cubic inches
- Upper rack: 248 square inches
- Lower rack: 253 square inches
- Requires a 110V outlet