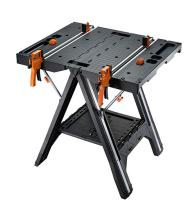

## **Pegasus Folding Work Table & Sawhorse**

Model: WX051

Manufacturer: Worx

MSRP: \$199.99

- Versatile table that can easily be used as a work bench and sawhorse
- Integrated clamping system holds materials in place
- Load up to 300lbs on the work table or 1000lbs on the sawhorse
- Join additional Pegasus models together for expanding workspace
- Folding design and lightweight for easy transportation and storage
- Convenient storage shelf
- Place specially designed to attach a power strip
- Table size: 31" x 25"Working height: 32"
- Max clamping width: 18"
- 3-Year manufacturer warranty
- Includes 4 Quick clamps and 4 Clamp dogs