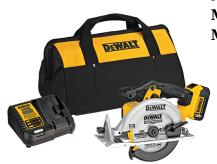

## 20V MAX Lithium-ion Circular Saw Kit

Model: DCS391P1 Manufacturer: DeWalt

**MSRP:** \$349.99

- Powerful motor performs with 5150 RPM to perform through most demanding cuts
- High strength and lightweight magnesium shoe provides durability for cutting accuracy
- 0 to 50-Degree bevel capacity for aggressive bevel cuts
- 6.5" Carbide-tipped blade cuts material at 90 and 45-degrees
- Rubber overmold provides a comfortable grip and delivers optimal balance and control
- Electric brake feature
- Includes: 20V 5.0Ah Premium Li-ion battery
- Fast charger
- 6.5" Carbide-tipped blade
- Kit box