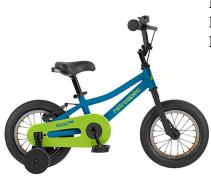

## Koda Plus 12" Kids' Bike - Ages 2-3 Years, Brash Blue

Model: 5470

Manufacturer: Retrospec MSRP: \$129.99

- 15.5" to 18.5" Seat height
- 12" x 2.125" Tires are wide and grippy
- Front hand brake and rear coaster brake
- Comes with removable steel training wheels
- Optimized pedaling is intuitive and efficient
- High back saddle prevents kids from sliding
- Built-in handle on saddle
- High-tensile steel frame with low-profile step over design
- Steel 1-piece crank
- High impact nylon pedals with  $1/2"\ reflectors$
- 12" Size is best for riders 28" to 38" tall
- 13" Standover height
- Recommended ages 2 to 3 years