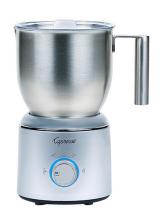

## Froth Select Automatic Milk Frother & Hot Chocolate Maker

**Model:** 209-05

Manufacturer: Capresso

**MSRP:** \$130.00

- Simple one-button operation with illumination
- 4 Settings: col froth, hot froth, hot milk, hot chocolate
- Hot chocolate function lets you add chocolate chips or chunks into pitcher
- Supports 16oz capacity for frother and 20oz capacity for heating
- Stainless steel pitcher is removable with stay cool handle
- Dual auto shut off
- Supported by two frothing disks and one heating disk
- Pitcher is dishwasher safe
- Includes 2 frothing disks and 1 heating disk
- Dimensions: 6.25"L x 5"W x 9"H