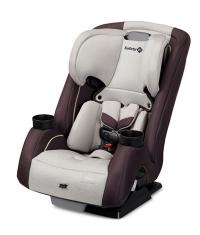

## Grow and Go All-in-One Convertible Car Seat, High Street

Model: CC138HAYH Manufacturer: Safety 1st

MSRP: \$169.99

- Grow and Go car seats are designed to last through your child's firsts
- Use in rear facing, forward facing and belt positioning booster
- Adjust headrest and harness in one quick motion without rethreading or re-installing
- Crotch strap and harness have multiple adjustments
- Recline angle indicators supports safe angle position in rear facing
- Seat pad is removable, machine washable and dryer safe
- Dual cup holders are dishwasher safe
- Rear facing for babies 5-40lbs
- Forward facing for kids 22-65lbs
- Belt positioning booster for kids 40-100lbs