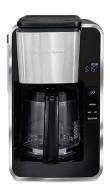

## **12 Cup FrontFill Deluxe Coffeemaker**

**Model:** 46321

Manufacturer: Hamilton Beach MSRP: \$69.99

- Wake-up ready coffee with Easy-Touch programming
- Easy filling with the FrontFill water reservoir
- Swing-open brew basket
- Select-a-Brew brew strength selector
- 2 Hour automatic shutoff
- "Time since brew" freshness indicator
- 12 Cup crafe is made of durable borosilicate glass
- Cup carafe and brew basket are dishwasher safe
- Cleaning cycle reminders let you know when to run the selfcleaning cycle
- Auto pause and pour to get your first cup fast
- No-drip carafe eliminates mess
- Nonstick warming plate