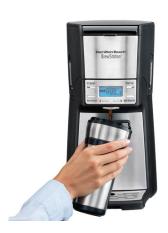

## BrewStation 12 Cup Programmable Coffeemaker, Black/Stainless

**Model:** 48465

Manufacturer: Hamilton Beach

**MSRP:** \$69.99

- Start the day off right with freshly brewed coffee every morning
- Works like a traditional, automatic drip brew but brews in an internal tank
- This innovative way of brewing helps keep coffee tasting fresh for up to 4 hours
- Makes up to 12 cups of coffee
- Adjustable keep hot function from 0 to 4 hours
- Dispensing bar fits cups and travel mugs
- Programmable up to 24 hours in advance
- Choose from 4 options: Bold, Regular, 1-4 cups and Iced coffee
- Removable internal tank for easy filling and cleaning
- Dimensions: 15.16"H x 8.19"W x 11.03"D