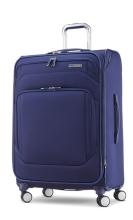

## Ascentra Medium Expandable Softside Spinner, Iris Blue

Model: 140084-6704 Manufacturer: Samsonite

**MSRP:** \$249.99

- Right Height handle system with multi-stop adjustments
  Dual spinner wheels support a smooth rolling experience
- Recyclex Material Technology 100% post consumer recycled PET bottles
- ZipWash Removable and Washable lining refresh luggage after a long trip
- Removable mesh zipper pocket acts as a divider panel
- WetPak sized to fit each case for a modular system
- Expandable capacity up to 1"
- Smart Fix buckles
- Retractable ID tag
- Internal dimensions: 25.25" x 28" x 9.5"
- Overall dimensions: 29" x 19.25" x 12"