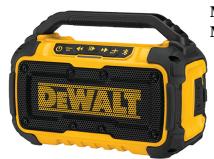

## 12V/120V MAX Jobsite Bluetooth Speaker

Model: DCR010

Manufacturer: DeWalt

MSRP: \$159.99

- A jobsite tough Bluetooth speaker can help enhance your workday
- High-quality sound reproduces your favorite music or podcasts
- Bluetooth wireless streams audio up to 100ft away
- Plug non-Bluetooth devices in with the auxiliary port
- Integrated USB charging port charges personal devices
- Onboard control to play/pause, skip track and volume change
- Extended bass from dual 3" speakers
- Rugged design with a metal grill and impact resistant housing
- Convenient carry handle
- Includes Detachable 120V Power cord
- · Battery pack NOT included