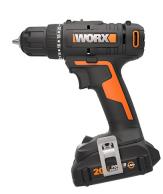

## 20V 3/8" Drill/Driver w/ Battery & Charger

Model: WX100L Manufacturer: Worx MSRP: \$119.99

- Tackle home projects with ease using this 20V 3/8" Drill/Driver
- 3/8" Heavy-duty chuck with reinforced plastic chuck and all metal gearing
- 2 Speed gearing with 20+1 clutch settings
- Variable speed settings for easy starting and complete control
- LED light illuminates workspace
- Increase drilling range with compact design
- Ergonomic grip with micro-texture for optimum comfort
- Performs up to 265 in-lbs of torque
- Drilling capacity: 25mm on wood, 10mm on steel
- Includes: 20V Power Share 2.0Ah Lithium battery
- 4A Battery charger