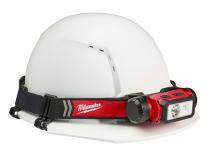

## **REDLITHIUM USB Hard Hat Headlamp**

Model: 2163-21 Manufacturer: Milwaukee Tools MSRP: \$106.00

- Illuminate workspace while keeping your hands free for work
- High output headlamp is all powered by the REDLITHIUM USB battery
- Delivers 600 lumens of TRUEVIEW HIGH-DEFINITION OUTPUT
- Hybrid mode 600 Lumens up to 5 hours
- Flood high and Spot high modes 400 Lumens up to 9 hours
- Flood low and Spot low modes 100 Lumens up to 20 hours
- Detachable for tasks and easy charging
- Shockproof up to 6ft drops
- IP54 Rated dust and water resistant
- Features 4 hard hat clips
- Heavy-duty USB-C charging cord
- Hat NOT included