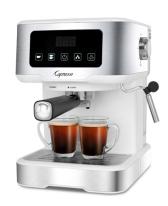

## Cafe TS Touchscreen Espresso Machine, White

**Model:** 129-02

Manufacturer: Capresso

**MSRP:** \$230.00

- Make perfectly brewed espresso with steam for lattes and cappuccinos
- 15 bar Stainless steel lined Thermo-block heating system
- Intuitive, illuminated touchscreen makes it easy to use
- Heavy-duty porta filter with two sieves brews 1 or 2 espresso
- 50oz Removable water tank makes it easy to fill
- Stainless housing and black accents for a contemporary look in the kitchen
- Auto shutoff feature
- Includes coffee scoop/tamper
- Power: 1100W, 120V, 60Hz
- Dimensions: 11.75" x 8.75" x 10.25"
  1-Year manufacturer limited warranty