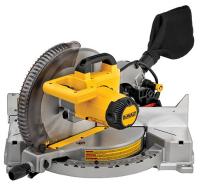

## 12" 15 Amp Single Bevel Compound Miter Saw

Model: DWS715 Manufacturer: DeWalt MSRP: \$429.99

- Powered by a 15 Amp motor, drives up to 4,000 rpm
- Stainless steel miter detent plates with 14 positive stops
- Cam miter lock provides repeatable accuracy and durability
- Tall sliding fences supports 5.5" of base molding vertically
- 2" x 8"-Dimensional lumber cross cut capacity at 90 degrees
- 2" x 6"-Dimensional lumber capacity at 45 degrees
- Precise miter system and machined base fence support
- Bevels 0-48 degrees to the left, & 0-3 degrees to the right
- Arbor size: 5/8 or 1"
- Includes: 12" Carbide tipped blade
- Wrench
- Dust b