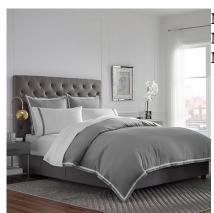

## 7pc 2000 Series Ultra-Soft Duvet & Sheet Set - Full/Queen, Gray

**Model:** 1C42976

**Manufacturer:** Martex

**MSRP:** \$119.99

- Duvet and sheets are made from a buttery microbrushed fabric that leaves a silky hand feel
- The Duvet features inside corner ties and and hidden button closure
- Both duvet and shams have a contrasting color band
- Sheets are wrinkle resistant and quick drying for low maintenance care
- Fitted sheet fits mattresses up to 18" deep
- Machine washable and tumble dry low
- Includes: Full/Queen Duvet cover (90"W x 90"L)
- 2 Shams (20"W x 26"L)
- Full/Queen Flat sheet (90"W x 102"L)
- Full/Queen Fitted sheet (60"W x 80"L)
- 2 Pillowcases (20"W x 30"L)