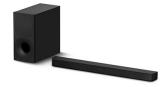

## 2.1ch Soundbar w/ Powerful Wireless Subwoofer

Model: HTS400 Manufacturer: Sony MSRP: \$299.99

- Dolby Digital with S-Force PRO Front Surround puts you right in the action
- X-Balanced Speaker Unit and Separated Notch Edge offers wide-ranging sound and vocal clarity
- 160mm Speaker unit delivers a deeper, richer bass sound
- Choice of sound settings with Voice or Night modes
- Flexible layout and wireless connection to minimize cable clutter
- Bluetooth wirelessly connects audio
- Connect to TV with HDMI ARC or optical connection
- Soundbar dimensions: 35.5"W x 2.63"H x 3.5"D
- Subwoofer dimensions: 7.63"W x 15.25"H x 15.75"D