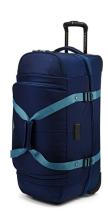

## Fairlead 28" Drop Bottom Wheeled Duffel, True Navy/Graphite

Model: 138038-8568

Manufacturer: High Sierra

**MSRP:** \$154.99

- Fairlead offers durable and sporty duffels for all travel needs
- Large main compartment has a zipper pass through to drop bottom
- Drop bottom compartment features garment straps
- Recessed telescoping pull handle adjusts for user height
- Front zip pockets offer quick storage
- Grab handles placed on top, front and bottom
- Molded ID holder
- Compression straps help keep contents in place
- Inline skate wheels provide smooth rolling
- Made of Hex ripstop + 840D high abrasion fabric
- Dimensions: 28"H x 12"W x 12"D