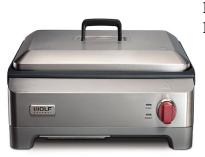

## **Stainless Steel Precision Griddle**

Model: WGGR100S Manufacturer: Wolf Gourmet MSRP: \$529.95

- One single appliance offers a wide variety of cooking options
- Thick, cast aluminum cooking surface with advanced temperature control
- Advanced temperature control set between 150F-450F with precision control knob
- Superior nonstick coating on surface with a 0.5" deep rim
- Heating element is directly in the cooking surface
- Vented lid with soft-grip handle
- Integrated drip tray
- Easy to clean with simple wipe away
- 12" x 17" Cooking surface
- Power and preheat lights
- Power: 120V, 60Hz, 1800W
- Dimensions: 17.625"W x 8"H x 17"D