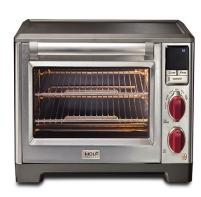

## **Elite Countertop Oven w/ Convection**

Model: WGCO150S

Manufacturer: Wolf Gourmet

**MSRP:** \$599.95

- A new countertop oven that rates the best-in-class performance
- Fits most 9" x 13" stoneware dishes
- 7 Cooking modes: proof, Warm, Roast, Bake, Broil (Hi/Lo), Toast and Bagel
- Nonstick interior sides, rear and door panels
- Fully removable easy glide rack system
- Stainless steel crumb tray assists with an easy cleanup
- Programmable electronic controls
- 5 Heating elements provide up to 1800W
- 4-Hour automatic shutoff
- Ultra-fast pre-heat
- Interior halogen light
- Includes baking pan and broil rack