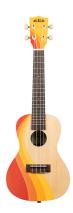

## Swell Surfboard Concert Ukulele

Model: KA-SURF-SWELL Manufacturer: Kala MSRP: \$119.00

- Swell Surfboard ukulele is marked with retro-inspired surf patterns
- Concert size
- Spruce top
- Mahogany top, back and sides
- Rosewood fingerboard
- Standard headstock
- Aquila Super Nylgut strings
- Graph Tech NuBone nut and saddle
- Scale length: 14.8125"
- Overall length: 23.9375"
- Body length: 11.0625"
- 18 Frets
- Width at upper/lower bout: 6"/8.25"
- Width at waist: 4.9375"
- Body depth: 2.75"
- Fingerboard width at nut: 1.4375"
- Fingerboard width at neck/body joint: 1.75"
- Fits all Kala Concert sized bags and cases (NOT included)