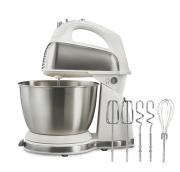

## 6 Speed Hand/Stand Mixer, White/Stainless

**Model:** 64655

Manufacturer: Hamilton Beach

**MSRP:** \$59.99

 $\bullet$  Change to hand mixer by unlocking mixer from base

• Comes with 5 attachments for versatile mixing needs

• Powerful 290 watt peak power motor supports mixing batter and kneading thick doughs

 Shift & Stir lever lets you move bowl side-to-side for thorough mixing

• 6 Speeds cover every mixing task

· Quick Burst button offers an extra burst of power at any speed

• 4-Quart bowl is large enough to accommodate any recipe

• Includes 2 traditional beaters and 2 dough hooks

• Dimensions: 14.25"H x 13.25"W x 8.2"D