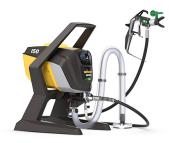

## **Control Pro 150 Paint Sprayer**

Model: 580000 Manufacturer: Wagner MSRP: \$329.99

- High Efficiency Airless system decreases overspray up to 55%
- Delivers a soft spray that improves control and provides a more consistent finish
- Features a .55 horsepower HEA pump
- Spray unthinned coatings with a rebuildable fluid section to maximize sprayer life
- 1500 PSI Maximum operating pressure
- Sureflo Pusher Valve ensures priming every time
- Durable pump lasts up to 3x longer than competitive sprayers
- Includes: Control Pro 150 Skid
- Control Pro HEA Spray Gun
- 515 Control pro Tip and Tip guard
- 25ft Airless Paint Hose