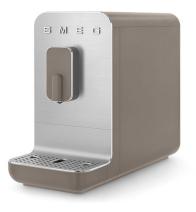

## 50s Retro-Style Automatic Coffee Machine, Taupe

## Model: BCC01TPMUS Manufacturer: Smeg MSRP: \$1,000.00

- The new automatic coffee machines from Smeg offer strong taste and enveloping aromas
- Make ristretto, espresso, and coffee with two levels for each
- Intuitive control panel and one touch functions makes it easy to use
- Removable brewing unit and tank
- 19 Bars of pressure for premium espresso
- Thermoblock heating system warms water quickly
- Coffee bean grinder supports adjustable level
- Automatics rinse at startup
- Adjustable height dispenser
- 5.3oz Coffee bean container
- 0.4 Gallon water tank capacity
- Dimensions: 7.125"W x 17.125"D x 13.25"H