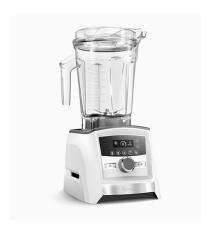

## Ascent Series A3500 Blender, White

**Model:** 62804

Manufacturer: Vitamix

**MSRP:** \$649.95

- Five program settings smoothies, hot soups, dips and spreads, frozen desserts, self-cleaning
- $\bullet$  Touchscreen controls give a sleek silhouette
- Variable Speed Control and Pulse manually fine-tune recipes
- Built-in Wireless Connectivity motor base auto adjusts blending times to container size you choose
- Digital timer removes the guesswork with recipes
- Pair with any Vitamix self-detect container
- Dimensions: 11" x 8" x 17"
- Includes: Motor base
- 64oz Low-Profile container with SELF DETECT
- S2 Low-Profile tamper
- Simply Blending cookbook