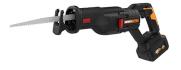

## Nitro 20V Power Share Cordless Reciprocating Saw w/ Brushless Motor

Model: WX516L Manufacturer: Worx MSRP: \$169.99

- Nitro tools are built for pro-level performance
- High-efficiency brushless motor is more powerful and runs longer
- Stay-open clamp allows for easy one-handed blade changes
- GRIPZONE micro-texture
- Variable speed for easy starting
- Adjustable pivoting shoe
- LED lighting illuminates workspace
- Stroke length: 1-3/16"
- Max cutting capacity (wood): 11.75"
- Max cutting capacity (PVC): 7.25"
- Max cutting capacity (steel): 5"
- No load speed: 0-3000/minute
- Includes: 4.0Ah PRO battery
- 2A Battery charger
- · Wood blade
- Metal blade
- Carry bag