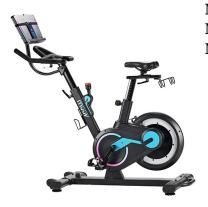

## **Mv Stationary Bike**

Model: 15-8100 Manufacturer: Stamina MSRP: \$2,000.00

- Place device on the mount and begin your workout
- Muuv app downloadable on the Apple store and Google Play store
- Choose specific programs to use, time and coach
- Muuv app tracks adjustments and learns how best to create workouts
- Wireless heart rate strap helps provide feedback and suggestions
- Adjustable tension dial
- Seat is height and distance adjustable
- Textured pedals with adjustable straps
- 330lb Weight capacity
- Some assembly required
- Dimensions: 57" x 22.5" x 55
- Includes wireless heart rate