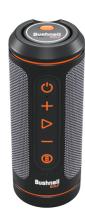

## Golf Wingman 2 GPS Speaker

**Model:** 362410

Manufacturer: Bushnell

MSRP: \$209.95

- Get audible distance readings through BITE remote or speaker
- Gives readings for 38,000+ courses worldwide
- Integrated BITE magnetic cart mount
- USB-C charging port speeds Wingman 2 to full speed quickly
- USB-A port for power bank use and recharge devices
- TWS Technology pair another Wingman 2 for surround sound audio
- Audible 1st tee introductions and custom sound bites
- Bushnell Golf app provides additional benefits, information and data
- Up to 14 hours of battery life 3 typical rounds of golf
- Water resistant
- Includes charging cable