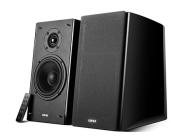

## Wood Bluetooth Bookshelf Speakers, Black

Model: R2000DB Manufacturer: Edifier

MSRP: \$329.99

- Ideal for computers, gaming and mini home theaters
- Bluetooth v4.0 technology
- Encased MDF wooden enclosure minimizes acoustic resonance
- 25mm Silk dome "Eagle Eye" tweeters
- Digital Signal Processing
- Dynamic Range Control
- High gloss piano finish
- Play from various sources with different inputs
- Side panel features controls for bass, treble and volume
- Wireless remote with source, volume, mute and other controls
- Total power output: RMS 24W x 2 + 36W x 2
- 5" Alloy bass driver
- Dimensions: 9.5"W x 11.25"H x 7.5"D