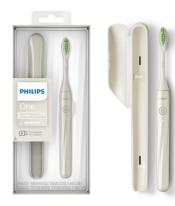

## Philips One Rechargeable Toothbrush, Snow

Model: HY1200-27 Manufacturer: Philips Sonicare MSRP: \$39.99

- The One works harder and faster with 13,000 micro-vibrations per minute
- Contoured bristles gently clean teeth for a whiter, brighter smile
- The One buzzes every 30 seconds, encouraging you to move to the next part of your mouth
- 2 Minute buzzer lets you know when the brushing job is done
- Made to travel with a sleek and lightweight design
- Pop off end cap and plug in the USB-C cable for easy charging
- Battery lasts up to 30 days on a full charge
- Includes: Philips One brush head
- Philips One handle
- Philips One travel case