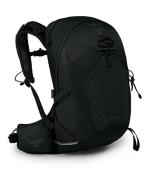

## Women's Tempest 20L Day Hiking Backpack - M/L, Black

Model: 10002742 Manufacturer: Osprey MSRP: \$160.00

- Injection-molded, die-cut foam AirScape backpanel
- AirScape creates a close-to-body fit
- BioStretch harness and hipbelt with continuous lumbar-tohipbelt wrap
- Lightweight with optimal stability for dynamic movement
- Built to accommodate the needs of hikers, bikers and more
- Tuck-away ice ax attachment and bungee tie-off
- Stow-on-the-Go trekking pole attachment
- LidLock bike helmet attachment
- Adjustable sternum strap
- Multiple pockets for organization
- Made of bluesign-approved recycled nylon
- Load range: 10-20lbs
- 20L Capacity