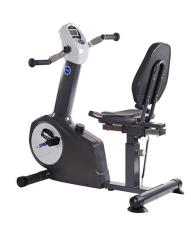

## **Elite Total Body Recumbent Bike**

**Model:** 15-9122

Manufacturer: Stamina

**MSRP:** \$1,400.00

- Cycle and use the rotating handlebars for a full body workout
- Ergonomic padded seat and backrest
- Adjustable seat distance and easy walk-thru design
- Large foot pedals with straps and non-slip endcaps
- 8 Levels of adjustable, magnetic resistance and easy-to-reach tension dial
- Multi-function monitor
- Pulse sensors on the handlebars
- Includes free access to muuv, the smart audio coaching app
- 250lb Weight capacity
- Some assembly required
- Ships only in the contiguous 48-states