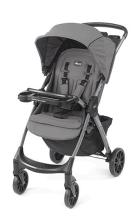

## Mini Bravo Plus Lightweight Stroller, Graphite

Model: 6079664210070 Manufacturer: Chicco

**MSRP:** \$199.99

- Click-in attachment for safe car seat placement
- Fold/Carry handle w/ one-handed, free-standing quick fold
- Detachable child tray
- 3-Position reclining backrest
- Easy-grip handle and parent tray with two cup holders
- · Adjustable canopy with a mesh extension panel
- Front swivel wheels
- Large storage basket
- Toe-tap locking rear brakes
- For children 6 months or up to 50lbs
- Accepts all KeyFit and Fit2 car seats (NOT included)
- Wheels: 6.25" Front, 8" Rear
- Open dimensions: 35.8" x 20.8" x 41.5"
- Folded dimensions: 28.3" x 20.8" x 14"