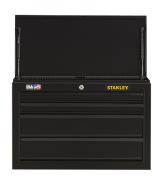

## 100 Series 26.5" 4-Drawer Top Tool Chest

Model: STST22643BK Manufacturer: Stanley

**MSRP:** \$199.99

- 4-Drawer tool chest provides ultra-durability
- 20-24 Gauge all steel construction provides extended life
- Top lid opens with gas struts for easy opening and closing
- Four 50lb load capacity drawers
- Drawers feature full-extension, ball bearing smooth sliding drawers
- Two recessed side handles allow easy lifting
- Full width black steel drawer trim for grip
- Locking key system supplies secure storage
- Provides up to 3,663 cubic inches of storage space
- Dimensions: 26"W x 12"D x 17.5"H
- · Includes two keys
- 3-Year manufacturer limited warranty