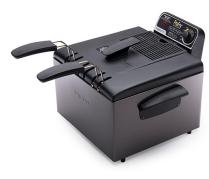

## Dual Basket ProFry Immersion Element Deep Fryer, Black

**Model:** 05489

Manufacturer: Presto MSRP: \$99.99

- A professional-style deep fryer with dual baskets
- 12 Cup food capacity offers frying for extra-large batches
- Adjustable thermostat for a variety of frying temperatures
- 1800 Watt immersion element supports quick preheating
- Oblong shaped baskets support frying large pieces of meat
- Steams and boils too
- Luxurious black, stainless steel housing
- Signal light indicates oil is ready
- Cover blocks oil spatter
- Heating element and pot are removable
- Oil capacity: 4.7-liters/5-quarts
- Dimensions: 15"W x 15"D x 11"H