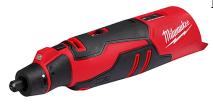

## M12 Brushless Rotary Tool - Tool Only

**Model:** 2525-20

Manufacturer: Milwaukee Tools

MSRP: \$219.99

- This brushless rotary tool is optimized for power, precision and productivity
- Delivers unmatched performance with 30% higher RPM under load compared to competitors
- REDLINK Intelligence gives overload and overcharging protection
- Brushless motor provides more power under load
- Variable speed with 12 settings
- RPM adjustments from 5,000 to 27,5000
- Integrated collet wrench for quick accessory changes
- Compatible with M12 battery packs
- Battery and charger are NOT included