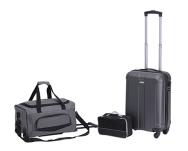

## **3pc Travel Set - Hardside Carry-On, Wheeled Duffel, Packing Cube**

Model: PS3PCHS

Manufacturer: PremiumBag MSRP: \$199.99

- Triple Play 20" hardside luggage with 4 wheels for easy mobility
- Fully lined interior with zippered compartments
- Retractable handle system adjusts for user height
- Zipper lock provides extra safety for contents
- 18" Wheeled duffel with retractable handle and inline skate wheels
- Features U-shaped zippered main compartment
- Double web carrying handles and shoulder strap
- Packing cube offers more compact packing
- Luggage dimensions: 20" x 14" x 9"
- Duffel dimensions: 18.5" x 10.5" x 10"
- Packing cube dimensions: 11" x 6.75" x 4"