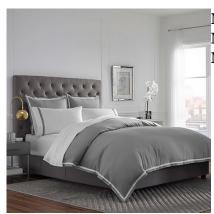

## 7pc 2000 Series Ultra-Soft Duvet & Sheet Set - King, Gray

**Model:** 1C42977

**Manufacturer:** Martex

**MSRP:** \$139.99

- Duvet and sheets are made from a buttery microbrushed fabric that leaves a silky hand feel
- The Duvet features inside corner ties and and hidden button closure
- Both duvet and shams have a contrasting color band
- Sheets are wrinkle resistant and quick drying for low maintenance care
- Fitted sheet fits mattresses up to 18" deep
- Machine washable and tumble dry low
- Includes: King Duvet cover (106"W x 90"L)
- 2 Shams (20"W x 36"L)
- King Flat sheet (108"W x 102"L)
- King Fitted sheet (72"W x 84"L)
- 2 Pillowcases (20"W x 40"L)