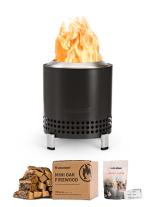

## Mesa XL Tabletop Pit + Box of Mini Wood + Starter Pack, Ash

Model: SSMESA-XL-ASH-WD-1LB

Manufacturer: Solo Stove

**MSRP:** \$180.97

- Stand offers solid surface and folds for storage
- Dual Fuel Signature 360-Degree Airflow burns pellets or Mini Oak Firewood
- Easy to Light simply place fuel inside and light firestarter
- Long Lasting 304 stainless steel is highly durable and surprisingly lightweight
- Mini Oak Firewood provides efficient, high heat and produces low smoke burn
- Firewood cut to 5" x 1.5" and ready to use
- Starter Pack ignite in all weather conditions
- 2-3ft Heat radius
- Includes: Mesa tabletop fire pit
- Mini Oak firewood
- Starter pack
- Mesa stand
- Nylon carry bag